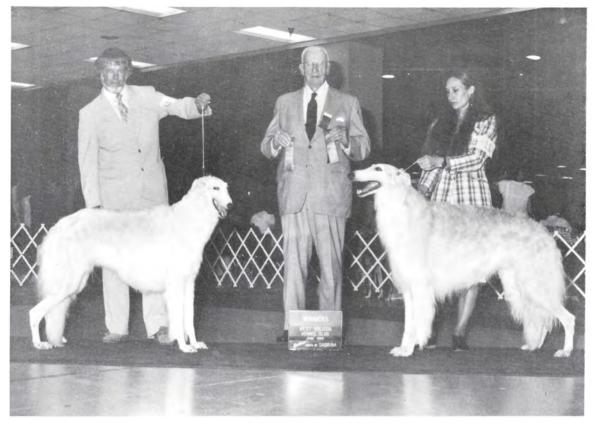

## Khanzade's Kailyra of Riga (Left) Riga's Tiron of Khanzade (Right)

July 6, 1981 Breeder: Beverly Bingham Female and Male Self Cream Katrina and Bruce Averill P.O. Box 340 Osteen, FL 32764 (305)323-4109

WINDSWEPT

These littermates have it all: full dentition, good bites, black pigment, sound movement, gorgeous coats and heads, and total Borzoi elegance. Tiron is a multi-breed winner from the Open class and he's producing some dynamite offspring. Both need a major to finish.